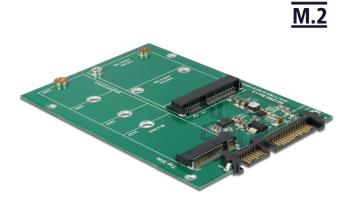

## Description

This Delock converter enables you to connect a M.2 NGFF SSD in 2280, 2260, 2242 and 2230 format or a mSATA module. The converter can be installed into your system internally through a SATA 22 pin interface.

#### Connector:

- 1 x SATA 6 Gb/s 22 pin male >
- 1 x 67 pin M.2 NGFF key B slot
- 1 x mSATA slot (full size)
- Interface: SATA
- Supports M.2 NGFF modules in format 2280, 2260, 2242 and 2230 with key B or key B+M based on SATA
- Maximum height of the components on the module: 1.35 mm, application of double-sided assembled modules supported
- · LED indicator for power and activity
- PWM chipset: max. 3 A output current, short circuit protection, in-rush current suppression, thermal shutdown protection
- · Bootable
- Dimensions (LxW): ca. 98 x 65.5 mm
- · OS independent, no driver installation necessary