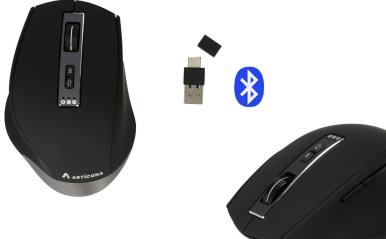

## **Dual Bluetooth + USB A/C Mice**

Article number: 4482349

The high quality ARTICONA mouse has multiple connection options. It can be connected with three different devices and thus enables you to effortlessly switch between them. This mouse is especially suited for users with bigger hands. Its ergonomic design prevents joint pain.

- Transmission through dual 2.4 GHZ, Bluetooth
- On/Off switch
- 4 connection options
- Ergonomic

## **Specifications**

| Product type     | Mouse                                                                        |
|------------------|------------------------------------------------------------------------------|
| Application      | Mobile                                                                       |
| Keys             | 6                                                                            |
| Rechargeable     | No                                                                           |
| Resolution       | 1000 DPI, 1600 DPI                                                           |
| Colour           | Black, Grey                                                                  |
| Handedness       | Right                                                                        |
| Connection type  | Wireless                                                                     |
| Connections      | 1 x USB Typ A, 1 x USB Typ C                                                 |
| Transmission     | dual 2.4 GHz, Bluetooth                                                      |
| Dimensions       | 49 x 84 x 112.3 mm                                                           |
| Weight           | 155 g                                                                        |
| Special features | Ergonomic, 4 connection options, silent click, larger design, on/ off switch |