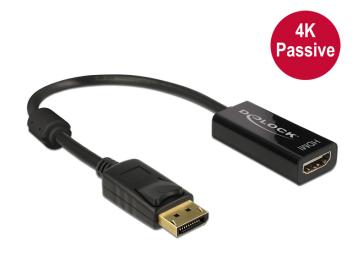

# Delock Adapter Displayport 1.2 male > HDMI female 4K Passive black

#### Description

This adapter by Delock enables the connection of an HDMI monitor to the system via a free Displayport interface. The adapter supports a resolution up to 4K Ultra HD at 30 Hz and is backward compatible to Full-HD 1080p.

### **Specification**

- Connectors:
- 1 x Displayport 20 pin male >
- 1 x HDMI-A 19 pin female
- Chipset: Parade PS8402A
- Displayport 1.2 and High Speed HDMI specification
- Passive converter (level shifter), suitable only for graphics cards with DP++ output
- Resolution up to 3840 x 2160 @ 30 Hz (depending on the system and the connected hardware)
- Supports 3D displays (1080p @ 120 Hz)
- Gold-plated connectors
- 1 x ferrite core
- Cable length without connectors: ca. 20 cm
- · Colour: black
- · OS independent, no driver installation necessary