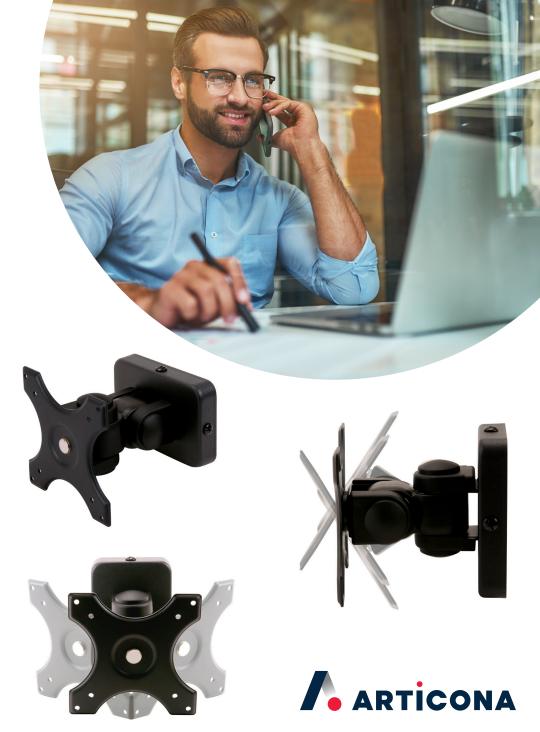

## 360° LCD Wall Mount Black

Article number: 739487

The 360° wall mount enables LCD monitors to be fixed to the wall quickly and easily. The two joints allow you to move the installed monitor up and down or left and right, and rotate it completely. Suitable for 26" (68.6 cm) monitors with a weight up to 15 kg. All required screws are included.

- Quick and easy installation
- Screw-on mount
- · 360° rotatable
- Incl. screws
- Supports monitors up to 15 kg

## **Specifications**

| Product type         | Mount                      |
|----------------------|----------------------------|
| Application          | Monitor                    |
| Mounting options     | Wall                       |
| No. of monitors      | 1                          |
| VESA mounting points | 75 x 75 mm<br>100 x 100 mm |
| Load capacity (max.) | 15.0 kg                    |
| Colour               | Black                      |