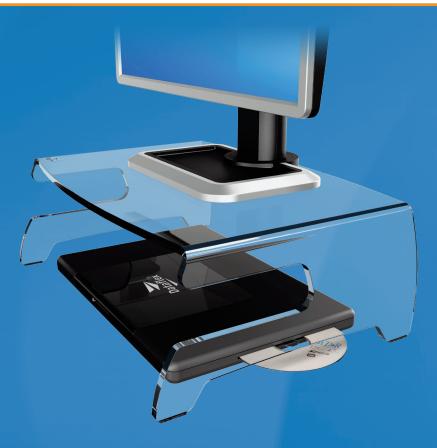

## **LCD Monitor Stand 660**

This Notebook Center helps to create a ergonomically sound workspace. By connecting a flat screen monitor, keyboard and mouse to the notebook, one can use their notebook as a desktop computer. Placing the notebook underneath the stand and a flat screen monitor on top. All cable ports and drives (CD/ DVD) stay accessible.

- Suitable for LCD monitors in combination with notebooks
- Stores the notebook underneath the LCD monitor
- With cut-outs for ROM-drive and cable access
- Suitable for notebooks up to 17"
- Max. weight capacity of 15kg
- Made from 8mm clear acrylic
- Saves desk space
- Ergonomically sound solution
- Dimensions (wxdxh): 420 x 300 x 150mm