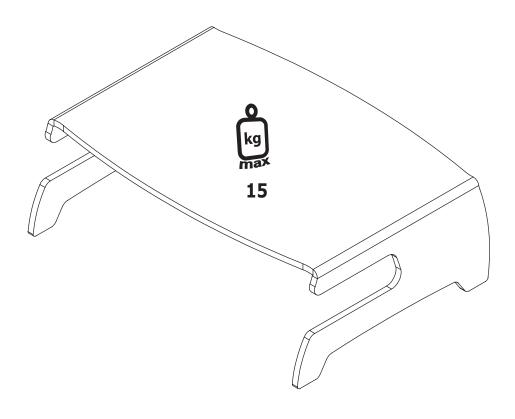

- Suitable for LCD monitors in combination with notebooks
- Stores the notebook underneath the LCD monitor
- With cut-outs for ROM-drive and cable access
- Suitable for notebooks up to 17"
- Max. weight capacity of 15kg
- Made from 8mm clear acrylic
- Saves desk space
- Ergonomically sound solution
- Dimensions (wxdxh): 420 x 300 x 150mm

17"W/43cm

15kg