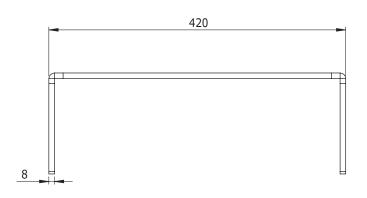

- Suitable for LCD monitors in combination with notebooks
- Stores the notebook underneath the LCD monitor
- With cut-outs for ROM-drive and cable access
- Suitable for notebooks up to 17"
- Max. weight capacity of 15kg
- Made from 8mm clear acrylic
- Saves desk space
- Ergonomically sound solution
- Dimensions (wxdxh): 420 x 300 x 150mm