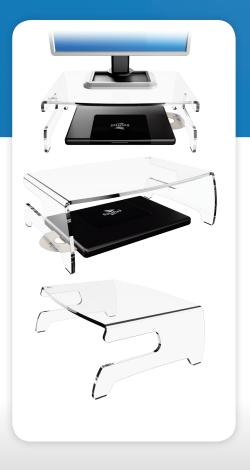

## **LCD Monitor Stand 660**

This Notebook Center helps to create a ergonomically sound workspace. By connecting a flat screen monitor, keyboard and mouse to the notebook, one can use their notebook as a desktop computer. Placing the notebook underneath the stand and a flat screen monitor on top. All cable ports and drives (CD/ DVD) stay accessible.

- Suitable for LCD monitors in combination with notebooks
- Stores the notebook underneath the LCD monitor
- With cut-outs for ROM-drive and cable access
- Suitable for notebooks up to 17"
- Max. weight capacity of 15kg
- Made from 8mm clear acrylic
- Saves desk space
- Ergonomically sound solution
- Dimensions (wxdxh): 420 x 300 x 150mm