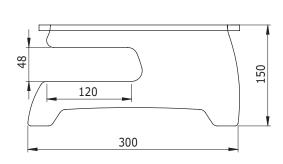

- Suitable for LCD monitors in combination with notebooks
- Stores the notebook underneath the LCD monitor
- With cut-outs for ROM-drive and cable access
- Suitable for notebooks up to 17"
- Max. weight capacity of 15kg
- Made from 8mm clear acrylic
- Saves desk space
- Ergonomically sound solution
- Dimensions (wxdxh): 420 x 300 x 150mm