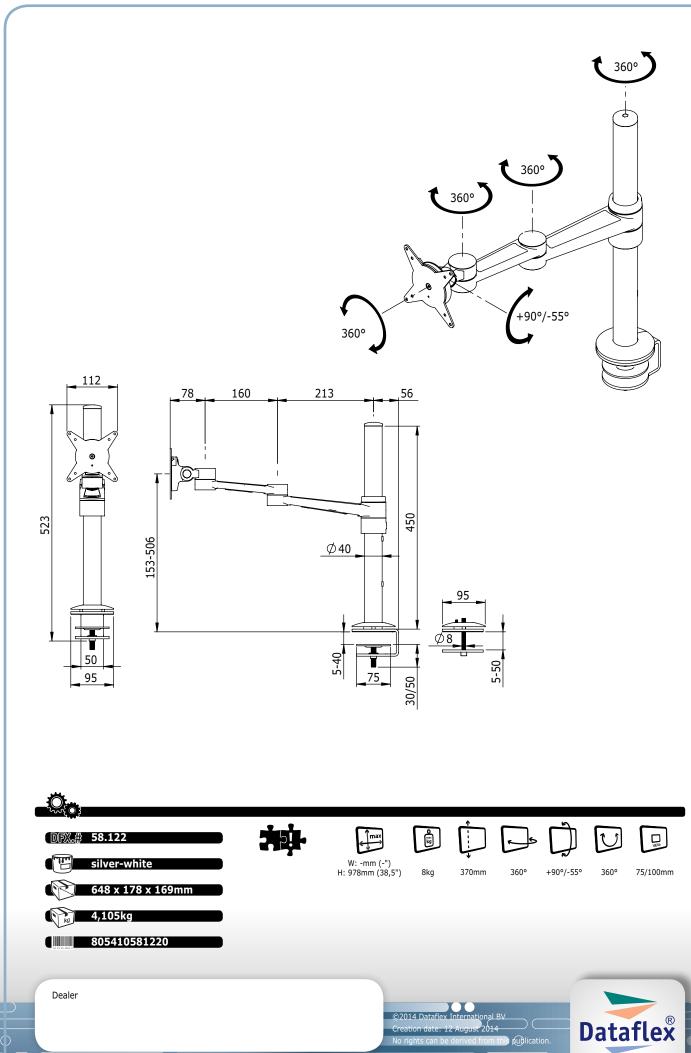

## 58.122 ViewLite Monitor Arm 122

The 122 is equipped with two extensions allowing independent monitor depth adjustment, making the product suitable for dynamic setups. The step-less height adjustment provides each user with maximum ergonomic adjustment capabilities. Monitor cables can be easily hidden in both the pole and extensions of the arm.

- Step-less height adjustment over 370mm
- Step-less depth adjustment over 450mm
- Comes with both bolt through desk and desk clamp
- Suitable for desktop thicknesses of 5-40 (clamp) 50 (bolt through)mm
- Rotate 360°, tilt: +90°/-55°, swivel: 360°
- Easily mounted and adjusted
- VESA: MIS-D 75 x 75/100 x 100mm compatible
- Includes advanced and practical Quick Release VESA system

www.dataflex-int.com

- Max. weight capacity 8kg/monitor (up to 24"/24"W)
- Main components produced from aluminium
- Integrated cable management
- Adjustable monitor rotation lock

 $\bigcirc \bigcirc$