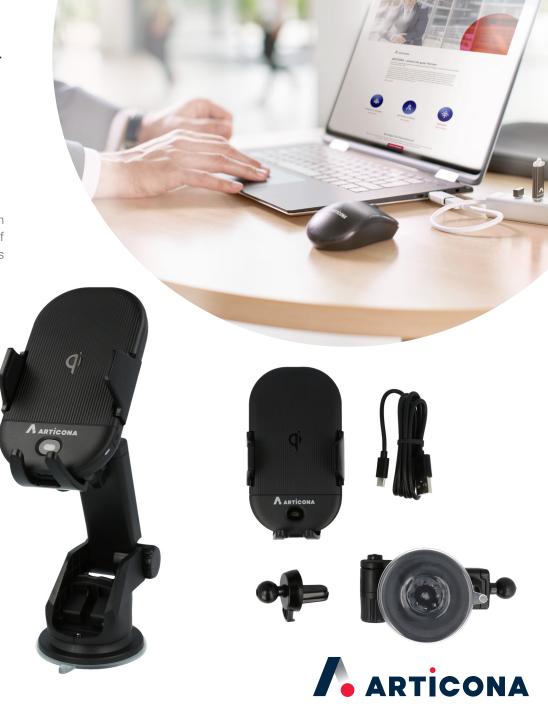

## **Energizer QI Car Mount**

Article number: 4344752

In-car mount delivering up to 10 W. The integrated infrared and touch sensors mean you can easily insert and remove your smartphone with one hand. A 360° ball joint enables a variety of positions for the optimum view. The bracket can be mounted either on the ventilation, as well as on the windshield.

- · Car holder with wireless charging pad by Energizer
- · Qi wireless charging with up to 10 W
- · for Android, Apple iOS, Blackberry OS
- · 360° ball joint for optimal positioning
- · Soft silicone protects your device against scratches
- PowerSafe management prevents short circuits and overcharging