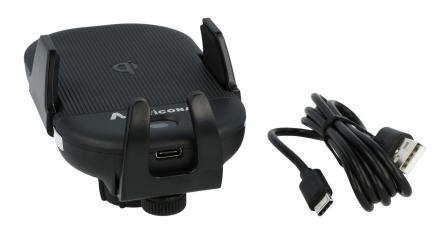

## **Energizer QI Car Mount**

Article number: 4344752

In-car mount delivering up to 10 W. The integrated infrared and touch sensors mean you can easily insert and remove your smartphone with one hand. A 360° ball joint enables a variety of positions for the optimum view. The bracket can be mounted either on the ventilation, as well as on the windshield.

- · Car holder with wireless charging pad by Energizer
- · Qi wireless charging with up to 10 W
- · for Android, Apple iOS, Blackberry OS
- · 360° ball joint for optimal positioning
- · Soft silicone protects your device against scratches
- PowerSafe management prevents short circuits and overcharging