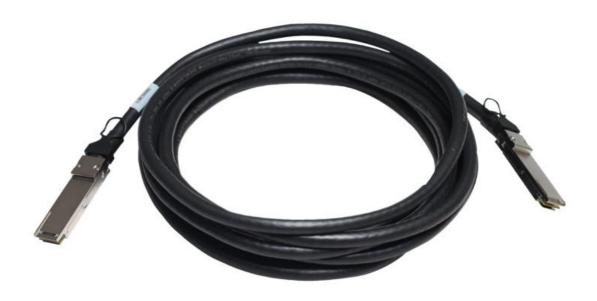

# HPE FlexNetwork X240 40G QSFP+ QSFP+ 5m Direct Attach Copper Cable (JG328A)

# **Technical specifications**

HPE FlexNetwork X240 40G QSFP+ QSFP+ 5m Direct Attach Copper Cable

| Product Number | JG328A  |
|----------------|---------|
| Weight         | 0.45 kg |

For additional technical information, available models and options, please reference the QuickSpecs

Image may differ from the actual product PSN5223206WWEN, April 25, 2023.