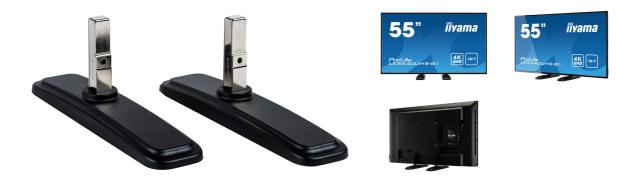

## iiyama desk stands for LFD's up to 55"

Stylish solution for the iiyama large format displays. Easy mounting system for easy installation and stable mounting.

Suitable for the <u>ProLite LE4340S-B1</u>, <u>LE4840S-B1</u>, LE5540S-B1, LH4281S-B1, LH4981S-B1, LH5581S-B1, <u>LH4282SB-B1</u>, <u>LH4982SB-B1</u>, <u>LH5582SB-B1</u>, <u>LE4340UHS-B1</u>, <u>LE5040UHS-B1</u> & <u>LE5540UHS-B1</u>

Type Number of screens Screen size Desk stand 1 43" - 55"

02 DIMENSIONS / WEIGHT

EAN code

4948570031856

All trademarks and registered trademarks acknowledged. E & O E. Specification subject to change without notice. All LCD's comply with ISO-9241-307:2008 in connection with pixel defects.