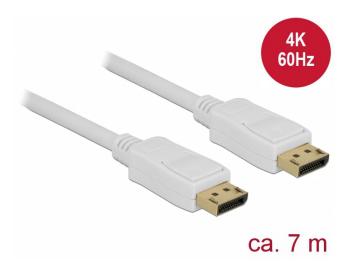

# Delock Cable DisplayPort 1.2 male > DisplayPort male 4K 60 Hz 7

### Description

This DisplayPort cable by Delock can be used to connect devices with DisplayPort interface, e.g. displays, projectors or TVs, to a PC or laptop. The triple shielded cable supports a resolution of up to Ultra HD (4K @ 60 Hz) and is downwards compatible to Full-HD 1080p.

#### Connectors:

- 1 x DisplayPort 20 pin male >
- 1 x DisplayPort 20 pin male
- DisplayPort 1.2 specification
- Pin 20 not connectedCable gauge:
- 28 AWG power line 30 AWG data line
- Cable diameter: ca. 7.3 mm
- Copper conductor
- Triple shielded cable
- Gold-plated connectors
- Transfer of audio and video signals
- Data transfer rate up to 21.6 Gb/s
- $\bullet$  Resolution up to 3840 x 2160 @ 60 Hz (depending on the system and the connected
- hardware)
- Colour: white
- Length incl. connectors: ca. 7 m