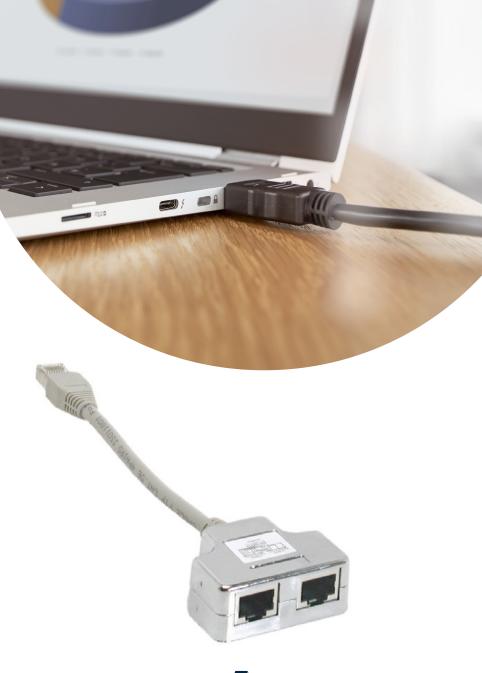

## **Connector Port Doubler RJ45 STP**

Article number: 185688

With the Y-socket doubler you can run 2 network connections via 1 twisted-pair cable. It uses the normally not-used conductor pair, thus saving you time and additional installation costs. Ideal for expanding an RJ45 socket. Suitable for 10/100 Mbps speed.

Connection cable with RJ45 male; adapter with two RJ45 females

- Circuit diagram on the adapter
- Socket doublers can only be used in pairs