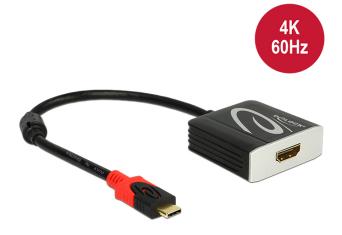

# Item No. 62730 Delock Adapter USB Type-C<sup>TM</sup> male > HDMI female (DP Alt Mode) 4K 60 Hz

## Specification

- Connector: USB Type-C<sup>™</sup> male > HDMI-A 19 pin female
- Chipset: ST + Parade PS176
- Displayport 1.2 and High Speed HDMI with Ethernet (HEC) specification
  Resolution up to 4096 x 2160 @ 60 Hz
- (depending on the system and the connected hardware)
- Transfer of audio and video signals
- Supports 3D displays
- Supports HDCP 1.4 and 2.2
- USB bus powered
- Plug & Play
- · Gold-plated connector
- 1 x ferrite core
- Cable length without connector: ca. 20 cm
- Colour: black