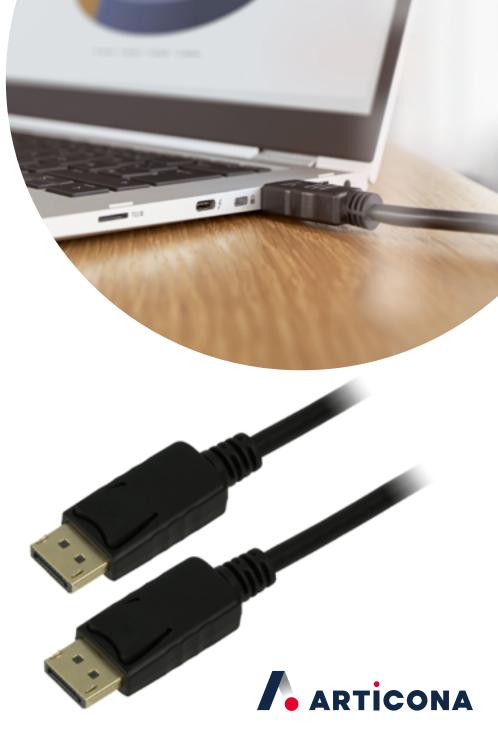

## **ARTICONA DisplayPort Kabel**

Article number: see below

DisplayPort cable with inner conductors made of copper cladded steel. It supports 4K Ultra HD signals at 60 Hz for flawless playback of ultra-high resolution video content. The cable offers a bandwidth of up to 21.6 Gbps.

## Highlights:

- DisplayPort Cable with inner conductors made from CCS (copper-clad steel)
- Resolution up to 3840 × 2160 at 60 Hz
- Data transfer rates up to 21.6 Gb/s
- Gold-plated connectors
- Outer diameter 5.5 mm