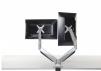

## Improve your work posture with the right monitor position

Your work posture will improve with the Smart Office Arm 12 because you can adjust the monitor to the right position.

This will give you the right viewing height and distance, reducing neck strain. This model has two arms, so you can attach two monitors.

Flexible: screen can be used flat, vertically and horizontally.

Ergonomic work with two screens.

 Width
 1085 mm

 Height
 478 mm

 Depth
 140 mm

 Weight
 5.5 kg

 Product code
 BNESO12