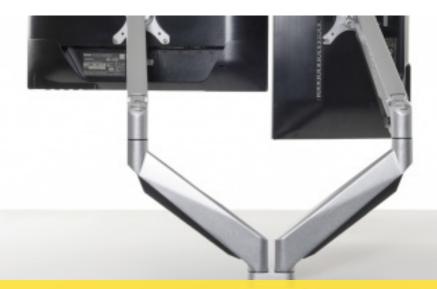

**Universal:** suitable for virtually any monitor.

Installation: easy installation using a clamp and bolt mechanism.

**Layout:** cables are concealed inside the arm.

**Handy:** base features a USB port and audio slots.

Flexible: screen can be used flat, vertically and horizontally.

Ergonomic work with two screens.

 Width
 1085 mm

 Height
 478 mm

 Depth
 140 mm

 Weight
 5.5 kg

 Product code
 BNESO12