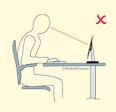

## Improve your work posture with the right monitor position

Your work posture will improve with the Smart Office Arm 12 because you can adjust the monitor to the right position.

This will give you the right viewing height and distance, reducing neck strain. This model has two arms, so you can attach two monitors.

An ergonomically correct monitor position leads to reduced discomfort and complaints to the neck (Kumar 1994 McKinnon 1994, Marcus2002). The optimum position increases productivity by 10% (Sommerich et al, 1998). A relatively large viewing distance is less straining to the eyes, an arms length is recommended. A condition of this is that the characters on screen must be large enough to read easily (Owens and Wolf Kelly 1987). Larger characters can be readiquicken than small ones (Tullis et al, 1995), small characters therefore decrease productivity (Jaschinski-Kruza, 1988).