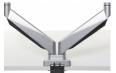

**Universal:** suitable for virtually any monitor.

Installation: easy installation using a clamp and bolt mechanism.

**Layout:** cables are concealed inside the arm.

**Handy:** base features a USB port and audio slots.

Flexible: screen can be used flat, vertically and horizontally.

Ergonomic work with two screens.

 Width
 1085 mm

 Height
 478 mm

 Depth
 140 mm

 Weight
 5.5 kg

 Product code
 BNESO12