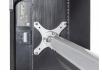

## Improve your work posture with the right monitor position

Your work posture will improve with the Smart Office Arm 12 because you can adjust the monitor to the right position.

This will give you the right viewing height and distance, reducing neck strain. This model has two arms, so you can attach two monitors.

**Universal:** suitable for virtually any monitor.

Installation: easy installation using a clamp and bolt mechanism.

**Layout:** cables are concealed inside the arm.

**Handy:** base features a USB port and audio slots.