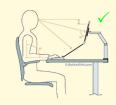

## Improve your work posture with the right monitor position

Your work posture will improve with the Smart Office Arm 12 because you can adjust the monitor to the right position.

This will give you the right viewing height and distance, reducing neck strain. This model has two arms, so you can attach two monitors.

An ergonomically correct monitor position leads to reduced discomfort and complaints to the neck (Kumar 1994 McKinnon 1994, Marcus2002). The optimum position increases productivity by 10% (Sommerich et al, 1998). A relatively large viewing distance is less straining to the eyes, an arms length is recommended. A condition of this is that the characters on screen must be large enough to read easily (Owens and Wolf Kelly 1987). Larger characters can be readiquicken than small ones (Tullis et al, 1995), small characters therefore decrease productivity (Jaschinski-Kruza, 1988).