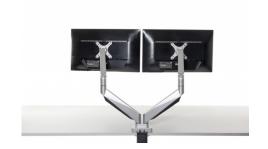

## Improve your work posture with the right monitor position

Your work posture will improve with the Smart Office Arm 12 because you can adjust the monitor to the right position.

This will give you the right viewing height and distance, reducing neck strain. This model has two arms, so you can attach two monitors.

Flexible: screen can be used flat, vertically and horizontally.

Ergonomic work with two screens.

 Width
 1085 mm

 Height
 478 mm

 Depth
 140 mm

 Weight
 5.5 kg

 Product code
 BNESO12