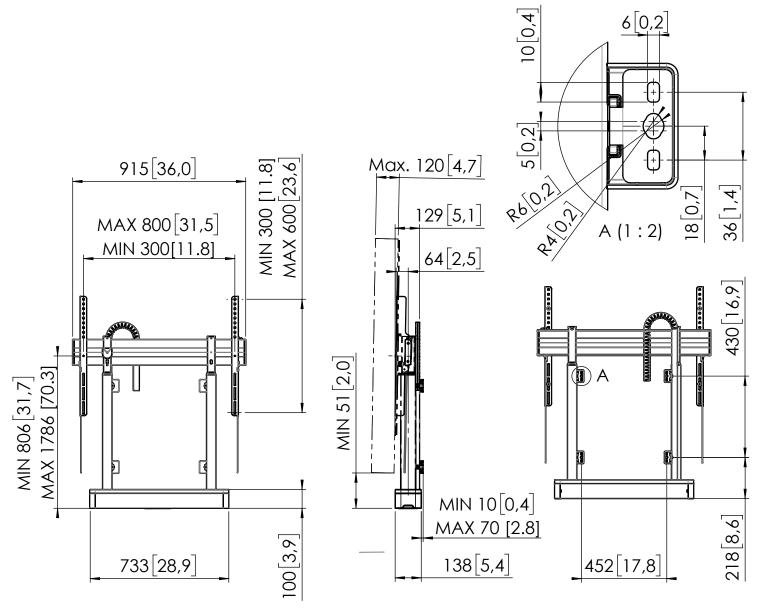

## **Product data sheet**

RISE 2008 Motorized display lift floor-wall solution 80 mm/s

Dimensions in mm [inch]

 Screen sizes:
 55 inch - 86 inch

 Max load:
 120 kg / 264,5 lbs

 Net weight:
 29,5 kg /65.0 lbs