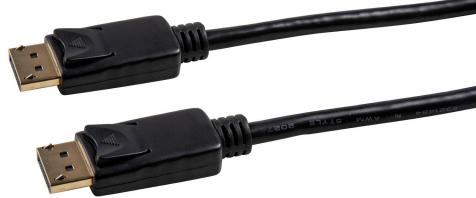

## DisplayPort Cable 1.4 m/m, black

Article number: see below

High quality, DisplayPort 1.4 cable with gold-plated connectors. Use this cable to enjoy maximum resolution and get support for Ultra HD 7680  $\times$  4320 (8K) at 60 Hz. This cable is manufactured to comply with RoHS 2.0 and REACH. It supports a data transfer rate of 32.4 Gbps for audio and video.

- DisplayPort 1.4 cable for 8K video
- Data transfer rate of 32.4 Gbps Supports resolutions up to 7680 x 4320 at 60 Hz
- · Gold-plated connectors and double shielding
- DisplayPort connector with locking mechanism
- AWG 30 tinned copper conductor with 6 mm outer diameter 0,5 2 m
- AWG 28 tinned copper conductor with 7,3 mm outer diameter 3 m 4,5 m
- · Complies with RoHS 2.0 and Reach norms