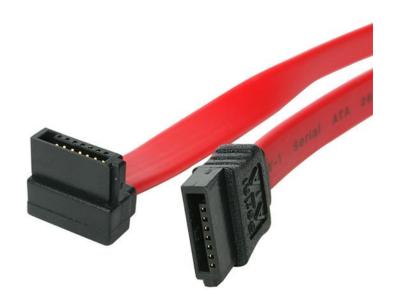

# 45cm (18in) SATA to Right Angle SATA Serial ATA Cable

Product ID: SATA18RA1

The SATA18RA1 Right Angle (90-degree) SATA Cable features a standard (straight) SATA receptacle as well as a right-angled SATA receptacle, providing a simple 18-inch connection to a Serial ATA drive, with full SATA 3.0 bandwidth support of up to 6Gbps when used with SATA 3.0 compliant drives.

The right-angled SATA connection enables you to plug in your Serial ATA hard drive in hard to reach areas or tight spaces, while the low profile and flexible design of the cable improves airflow and reduces clutter in your computer case, helping to keep the case clean and cool.

#### **Features**

- 1x SATA connector
- 1x Right-angled/90-degree SATA connector
- Supports full SATA 3.0 6Gbps bandwidth
- Compatible with both 3.5" and 2.5" SATA hard drives
- Provides 18" in cable length