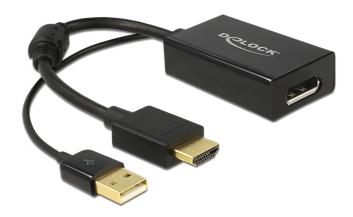

# Delock Adapter HDMI-A male > Displayport 1.2 female black

## Description

This adapter by Delock enables you to connect e.g. a Displayport monitor through a free HDMI interface.

### **Specification**

Connector:

Input:

1 x High Speed HDMI-A 19 pin male

1 x USB type A male (power supply)

Output:

1 x Displayport 20 pin female

- Chipset: STDP2600
- · Displayport 1.2 and High Speed HDMI specification
- High Speed HDMI receiver link rate up to 2.97 Gb/s per data pair
- · Supports 3D displays
- Supports a resolution up to 4Kx2K @ 30 Hz; 1920 x 1080 @ 120 Hz (depending on the system and the connected hardware)
- Supports Audio 7.1 channel up to 192 kHz sample rate
- Supports HDCP 1.3
- Gold-plated connector
- · Colour depth: