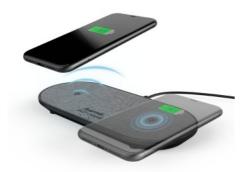

# Wireless Charger

# 00188326 "QI-FC10 DUO" Wireless Charger, black

### Highlightstext:

- Simply place on the charger for wireless charging of all compatible mobile phones
- Wireless charging of smartphones with Qi technology
- Charging process optimized for the device which guarantees maximum charging speed
- Charges two devices simultaneously
- Optimized charging process saves the battery thus extending its service life
- Superior premium quality with respect to workmanship and performance
- Stylish look and feel: looks good, feels good
- Charging begins automatically after the smartphone is placed on the station
- To end the charging process, simply remove the smartphone from the station
- With 230V power supply unit
- The appealing fabric layer looks good and protects the smartphone from scratches