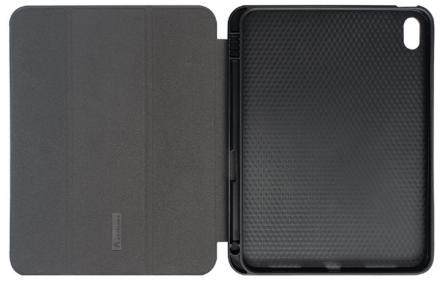

## ARTICONA iPad 11 (2025) / 10.9 (2022) Case

Artikelnummer: 4676228

- Protective case for the Apple iPad 10.9 (2022) and iPad 11 (2025).
- Magnetic cover with Smart Sleep/Wake Up and stand function
- With internal pen holder for Apple pen & ARTICONA pen
- Velvety feel
- Reduces ingerprints
- Free access to all buttons and connections

| Compatible devices | Apple iPad 10.9 (Gen 10 2022), iPad 11 A16 (Gen 11 2025) |
|--------------------|----------------------------------------------------------|
| Display size       | 27.7 cm (10.9"), 27.9 cm (11")                           |
| Color              | Black                                                    |
| Features           | Stand function Pen holder Wake/sleep function            |
| Materia            | PU + TPU                                                 |
| Dimensions         | 250 × 195 × 14 mm                                        |
| Net-Weight         | 308 grams                                                |
| Gross-Weight       | 312 grams                                                |