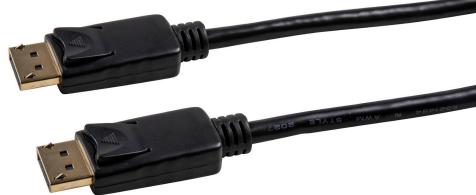

## DisplayPort Cable m/m, black

Article number: see below

DisplayPort is the new standard for digital display interfaces. It transfers both audio and video and was developed by VESA. The plug locks into place when inserted and can only released by pressing a button.

- Supports DisplayPort 1.1
- Resolutions up to 2560 x 1600 / 2560 x 1440
- · Digital data transfer
- For video and audio
- · Shielded cable and connectors