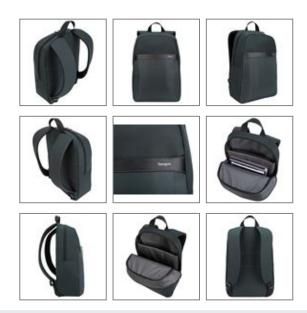

## **Description**

For modern professionals and mobile trendsetters, the new Geolite range blends protection, comfort, and affordability, all in one. A durable mix of material and style offers ample storage capacity in compact, sophisticated designs. With convenient top access, padded laptop compartment and streamlined storage, the Geolite Essential Backpack offers everyday protection for laptops up to 15.6". Your laptop will stay protected in a padded, suspended compartment, allowing plenty of room for your other belongings. With the comfort of adjustable shoulder straps and the security of a front zippered pocket, this backpack is ideal for business travel and everyday commute.

## **Features**

- · Clean design for city commuter
- · Ample space for convenient storage
- · Padded back panel for support and comfort
- · Adjustable and ergonomic padded shoulder straps

- · Easy access front zippered pocket
- · Lightweight, weather-resistant materials
- · Limited lifetime warranty

## **Specifications**

| Colour                        | Ocean                     |
|-------------------------------|---------------------------|
| Compatibility                 | Up to 15.6" laptops       |
| Warranty                      | Limited Lifetime Warranty |
| Material                      | PU/Nylon                  |
| Laptop Compartment Dimensions | 38.7 x 2.5 x 26.5 cm      |
| Exterior Dimensions           | 43 x 16.5 x 33 cm         |
| Weight                        | 0.53 kg                   |
| Country of Origin             | China                     |
| EAN Barcode                   | 5051794024739             |