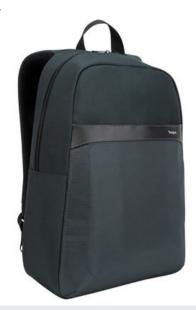

## Geolite Essential Backpack 15.6" - Ocean

TSB96001GL

## **Description**

For modern professionals and mobile trendsetters, the new Geolite range blends protection, comfort, and affordability, all in one. A durable mix of material and style offers ample storage capacity in compact, sophisticated designs. With convenient top access, padded laptop compartment and streamlined storage, the Geolite Essential Backpack offers everyday protection for laptops up to 15.6". Your laptop will stay protected in a padded, suspended compartment, allowing plenty of room for your other belongings. With the comfort of adjustable shoulder straps and the security of a front zippered pocket, this backpack is ideal for business travel and everyday commute.

## **Features**

- · Clean design for city commuter
- · Ample space for convenient storage
- · Padded back panel for support and comfort
- · Adjustable and ergonomic padded shoulder straps

- · Easy access front zippered pocket
- · Lightweight, weather-resistant materials
- · Limited lifetime warranty