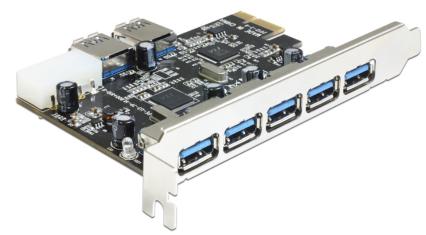

## Description

The Delock PCI Express card expands your PC by five external USB 3.0 ports as well as two internal USB 3.0 port. You can connect USB devices like e.g. docking station, card reader, external enclosure etc. to the card.

## Specification

• Chipset: 2 x VLI

• Connector:

external: 5 x USB 3.0 type A female internal: 2 x USB 3.0 type A female 1 x Molex 4 pin power connector

1 x PCI Express x1, V2.0

• Data transfer rate up to: SuperSpeed 5 Gb/s, Hi-Speed 480 Mb/s, Full-Speed 12 Mb/s,