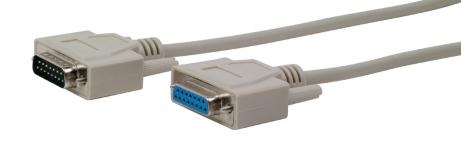

## **RS-232 Cable DB15/m-DB15/f 5m**

Article number: 315598

The ideal connection between peripherals.

- 100% tested
- Suitable for MIDI or game ports
- Pin assignment: 1:1
- 1-way shielded twisted pair cables and plugs
- Moulded plugs with anti-kink
- With mounting screws

## **Specifications**

| Product type | Serial cable / adapter  |
|--------------|-------------------------|
| Connectors   | DB15 male   DB15 female |
| Cable length | 5 m                     |

Bechtle Logistik & Service GmbH
Bechtle Platz 1 | 74172 Neckarsulm | Deutschland