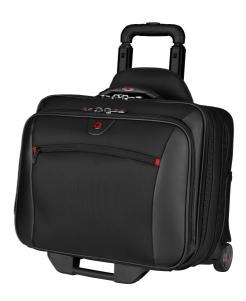

## 2-Piece Business Set with Comp-U-Rolle Potomac

and Matching 15.4" Laptop Case

| Comp-U-Roller and Matching   |
|------------------------------|
| 15.4" Laptop Case            |
| Wheeled Cases                |
| 600661                       |
| 7613329008195                |
| 44w x 42h x 25d cm (rounded) |
| 17.3"w x 16.5"h x 9.8"d      |
| 3.46 kg / 7.63lbs            |
| 23 I / 1404 cu in            |
| Black                        |
| 90% polyester / 10% vinyl    |
| 2 pieces                     |
| 1000                         |
|                              |
|                              |
|                              |
|                              |
|                              |

Material

- Overnight clothing storage compartment
- Comes with matching 15.4" laptop case
- Expanding files folders and essentials organizer

Product Description 2-Piece Business Set with Comp-15.4" L