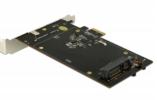

## Description

This PCI Express card by Delock expands the PC by two SATA 22 pin ports. Up to two 2.5'' SSD / HDD can be connected to this card. The SSDs / HDDs are mounted on both sides of the PCIe card.

#### internal:

- 1 x PCI Express x1, V2.0
- 2 x SATA 22 pin receptacle
- Chipset: Asmedia ASM1061
- Suitable for 2.5" SATA HDD / SSD: SATA HDD / SSD up to 6 Gb/s supports 5 V HDD / SSD
- Bootable
- Supports Native Command Queuing (NCQ)
- Dimensions (LxWxH): ca. 150 x 120 x 20 mm