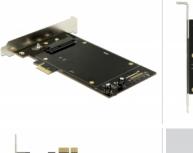

## Description

This PCI Express card by Delock expands the PC by two SATA 22 pin ports. Up to two 2.5'' SSD / HDD can be connected to this card. The SSDs / HDDs are mounted on both sides of the PCIe card.

#### internal:

- 1 x PCI Express x1, V2.0
- 2 x SATA 22 pin receptacle
- Chipset: Asmedia ASM1061
- Suitable for 2.5" SATA HDD / SSD: SATA HDD / SSD up to 6 Gb/s supports 5 V HDD / SSD
- Bootable
- Supports Native Command Queuing (NCQ)
- Dimensions (LxWxH): ca. 150 x 120 x 20 mm