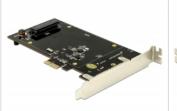

## Description

This PCI Express card by Delock expands the PC by two SATA 22 pin ports. Up to two 2.5'' SSD / HDD can be connected to this card. The SSDs / HDDs are mounted on both sides of the PCIe card.

#### internal:

- 1 x PCI Express x1, V2.0
- 2 x SATA 22 pin receptacle
- Chipset: Asmedia ASM1061
- Suitable for 2.5" SATA HDD / SSD: SATA HDD / SSD up to 6 Gb/s supports 5 V HDD / SSD
- Bootable
- Supports Native Command Queuing (NCQ)
- Dimensions (LxWxH): ca. 150 x 120 x 20 mm