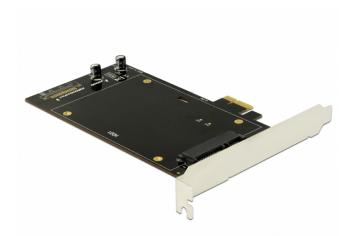

## Description

This PCI Express card by Delock expands the PC by two SATA 22 pin ports. Up to two 2.5'' SSD / HDD can be connected to this card. The SSDs / HDDs are mounted on both sides of the PCIe card.

#### internal:

- 1 x PCI Express x1, V2.0
- 2 x SATA 22 pin receptacle
- Chipset: Asmedia ASM1061
- Suitable for 2.5" SATA HDD / SSD: SATA HDD / SSD up to 6 Gb/s supports 5 V HDD / SSD
- Bootable
- Supports Native Command Queuing (NCQ)
- Dimensions (LxWxH): ca. 150 x 120 x 20 mm