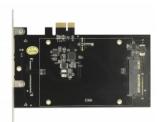

## Description

This PCI Express card by Delock expands the PC by two SATA 22 pin ports. Up to two 2.5'' SSD / HDD can be connected to this card. The SSDs / HDDs are mounted on both sides of the PCIe card.

#### internal:

- 1 x PCI Express x1, V2.0
- 2 x SATA 22 pin receptacle
- Chipset: Asmedia ASM1061
- Suitable for 2.5" SATA HDD / SSD: SATA HDD / SSD up to 6 Gb/s supports 5 V HDD / SSD
- Bootable
- Supports Native Command Queuing (NCQ)
- Dimensions (LxWxH): ca. 150 x 120 x 20 mm