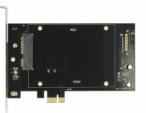

## Description

This PCI Express card by Delock expands the PC by two SATA 22 pin ports. Up to two 2.5'' SSD / HDD can be connected to this card. The SSDs / HDDs are mounted on both sides of the PCIe card.

#### internal:

- 1 x PCI Express x1, V2.0
- 2 x SATA 22 pin receptacle
- Chipset: Asmedia ASM1061
- Suitable for 2.5" SATA HDD / SSD: SATA HDD / SSD up to 6 Gb/s supports 5 V HDD / SSD
- Bootable
- Supports Native Command Queuing (NCQ)
- Dimensions (LxWxH): ca. 150 x 120 x 20 mm