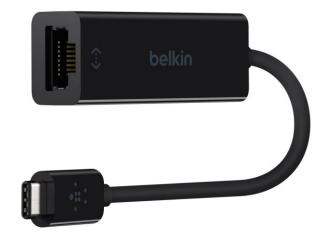

## **USB-C-/GIGABIT-ETHERNET-ADAPTER**

Harness the reliability of Ethernet for your USB-C device with the USB-C to Gigabit Ethernet Adapter. Where wireless connectivity is inconsistent, overextended, or even non-existent, this adapter allows you to connect seamlessly and with confidence. With the speed and reliability of Gigabit Ethernet, even the largest downloads can be possible without fear of interruption.

## **FAST AND FEARLESS CONNECTIVITY**

A hard-wired USB-C to Gigabit Ethernet connection provides endurance and speed, wherever wireless is unreliable or inconsistent.

## At a Glance:

- Gigabit Ethernet connectivity
- USB-C Male and RJ-45 Port Female Ports
- Supports 10/100/1000BASE-T
- · 15cm length
- 2-year limited warranty

SKU F2CU040btBLK