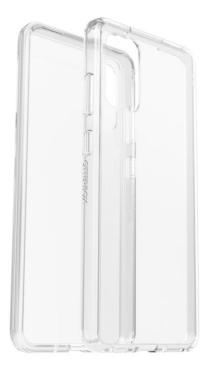

## **Sleek Protection**

React Series is the ultra-slim, resilient OtterBox case that protects your phone from drops and scrapes. Its solid one-piece form is precision designed for your phone and its soft touch edges provide great grip. The case installs easily onto your phone and it slides in and out of pockets seamlessly. OtterBox is known for its stellar customer support and industry-leading warranty. Wrap your phone in the trusted protection of React Series.

## Features /

- Ultra-slim, one-piece design
- Hard case with soft grip
- Proven OtterBox protection against drops and scrapes
- Raised screen bumpers help protect touchscreen
- Thin profile slips easily into and out of pockets
- One-piece case installs easily
- Qi wireless charging compatible
- No-hassle customer service and product support
- Works with OtterBox screen protectors