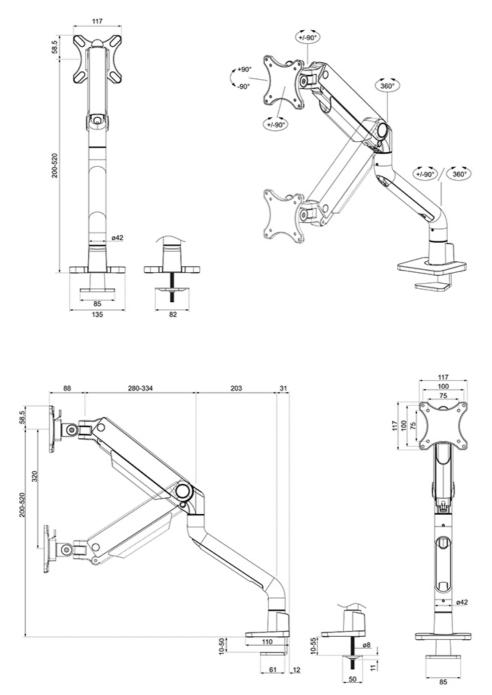

#### GENERAL

| Min. screen size* | 17 inch            |
|-------------------|--------------------|
| Max. screen size* | 49 inch            |
| Min. weight       | 1 kg (per screen)  |
| Max. weight       | 18 kg (per screen) |
| Max. weight       | 15 kg (per screen) |
| curved/ultra-wide |                    |
| Screens           | 1                  |
| VESA minimum      | 75x75 mm           |
| VESA maximum      | 100x100 mm         |
| Desk mount        | Grommet            |
|                   | Clamp              |
| Distance to wall  | 11,9-65,6 cm       |
| FUNCTIONALITY     |                    |
|                   | Full motion        |
| Туре              | Full motion        |
| Height adjustment | 20-52 cm           |
| Width adjustment  | 107,4 cm           |
| Depth adjustment  | 8,8-62,5 cm        |
| Tilt (degrees)    | +90°, -90°         |
| Swivel (degrees)  | +90°, -90°         |

m +90°. -90° +180°, -180°

52,1 cm

13.5 cm

65,6 cm

Gas spring

Rotate (degrees) Height Width Depth Adjustment type