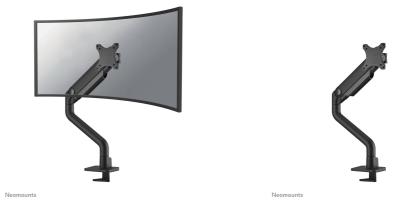

Neomounts DS70S-950BL1 full motion monitor arm desk mount for 17-49" screens -Black

The Neomounts DS70S-950BL1 NEXT One is a full motion desk mount for screens up to 49". The DS70S-950BL1 is a true all-in one solution for small to large displays. The NEXT One features a strengthened head specifically designed to also support curved ultra-wide screens and features a higher maximum weight capacity up to 18 kg (curved 15 kg). The versatile tilt (180°), rotate (360°) and swivel (180°) technology allows the mount to change to any viewing angle to fully benefit from the capabilities of the screen. Additionally, the mount has gas spring height adjustment (20-52 cm) and depth adjustment (8,8-62,5 cm), to create the perfect working position.