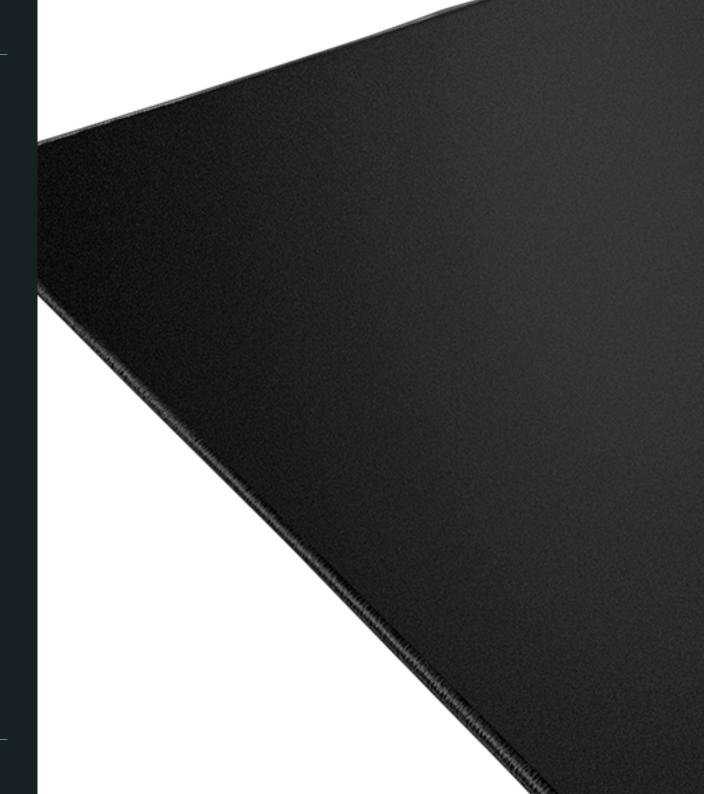

# **CLOTH SURFACE**

Textile-weave surface designed for precision and control.

#### **DURABLE DESIGN**

Hard-wearing materials and stitched edges.

#### **QUALITY MATERIALS**

The textile-weave of the GP2 provides super-precise mouse tracking for both laser and optical mice. The edges are stitched for long-lasting durability, while the non-slip rubber base keeps the mousepad in place.