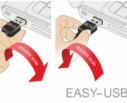

# Description

This cable by Delock with EASY-USB male can be plugged into the USB-A female port in both directions. Thus the male port can be used both-sided and make the plug in easily.