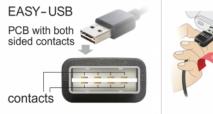

# Description

This cable by Delock with EASY-USB male can be plugged into the USB-A female port in both directions. Thus the male port can be used both-sided and make the plug in easily.