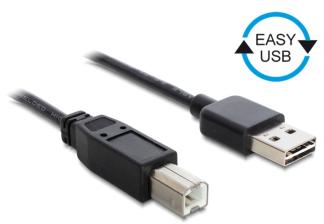

# Delock Cable EASY-USB 2.0 Type-A male > USB 2.0 Type-B male 0,5 m black

# Description

This cable by Delock with EASY-USB male can be plugged into the USB-A female port in both directions. Thus the male port can be used both-sided and make the plug in easily.

#### Connectors:

- 1 x USB 2.0 Type-A reversible male > 1 x USB 2.0 Type-B male
- USB-A male port usable in both directions
- Cable gauge:
  28 AWG data line
  24 AWG power line
- Cable diameter: ca. 4.5 mm
- Gold-plated connectors
- Colour: black
- Length incl. connectors: ca. 0.5 m