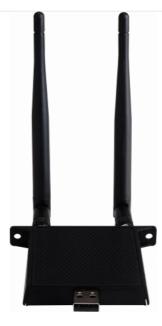

## Product **Description**

The ViewSonic® VB-WIFI-001 wireless module delivers a fast wireless internet connection for ViewBoard and Wireless Presentation Display\*. It supports dual-frequency 2.4GHz and 5GHz bandwidth, along with Wifi 6 (802.11ax standard). \*Compatible with selected models, please check with your local sales representatives

## **WIFI-STANDARD**

Wifi Standard: 802.11 a/b/g/n/ac/ax

**POWER** 

5V DC, 0.9A Requirements:

Consumption: < 4.5W

**DIMENSION** 

3.90x0.43x3.03 in / Physical: 99x11x77mm

3.54x0.63x6.18 in / Packaging: 90x16x157mm