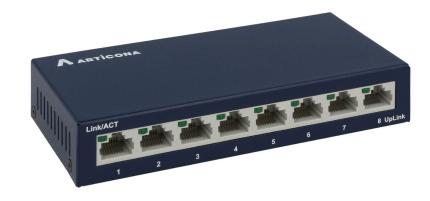

## **ARTICONA 8-Port Gigabit Switch**

Article number: 4513250

ARTICONA's network switches enable easy and efficient connecting of your computers, so that you have everything under control at your workplace. The devices are fanless and therefore work silently.

## **Specifications**

| Ports             | 8 x 10/100/1000BASE-T |
|-------------------|-----------------------|
| Further ports     | None                  |
| Free module slots | None                  |
| Stackable         | No                    |
| Configurable      | No                    |
| Design            | Desktop               |
| Power supply      | External              |
| Ventilation       | Fanless               |