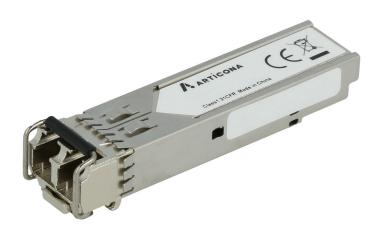

## SFP10GSR SFP+ Module

Article overview: 4639488

The ARTICONA SFP-10G-SR SFP module is ideal for the efficient networking of various computers.

- · Compatible with many Cisco devices
- Can be used as an alternative to SFP Transceiver SFP-10G-SR

## **Specifications**

| Product type       | SFP module |
|--------------------|------------|
| Data transfer rate | 10 Gb/s    |
| Range              | 300 m      |
| Connectors         | LC         |
| Fibre standard     | Multi mode |
| Wavelength         | 850 nm     |