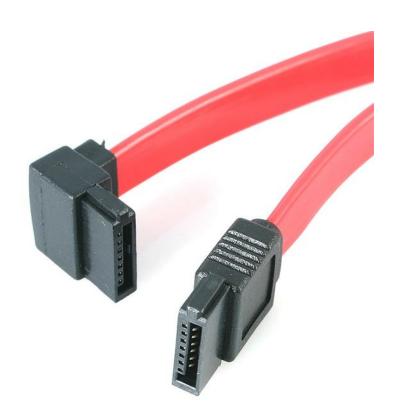

## 6in SATA to Left Angle SATA Serial ATA Cable

Product ID: SATA6LA1

The SATA6LA1 Left Angle (90-degree) SATA Cable features a standard (straight) SATA receptacle as well as a left-angled SATA receptacle, providing a simple 6-inch connection to a Serial ATA drive, with full SATA 3.0 bandwidth support of up to 6Gbps when used with SATA 3.0 compliant drives.

The left-angled SATA connection enables you to plug in your Serial ATA hard drive in hard to reach areas or tight spaces, while the low profile and flexible design of the cable improves airflow and reduces clutter in your computer case, helping to keep the case clean and cool.

#### **Features**

- 1x SATA connector
- 1x Left-angled/90-degree SATA connector
- Supports full SATA 3.0 6Gbps bandwidth
- Compatible with both 3.5" and 2.5" SATA hard drives
- Provides 6" in cable length