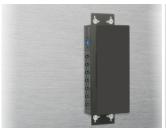

# Delock External Industry Hub 7 x USB 3.0 Type-A with 15 kV ESD protection

#### Description

This solid industry capable USB hub by Delock can be connected to a computer via the USB Type-A interface. It expands the computer by seven USB Type-A connectors, which supports the USB Battery Charging specification BC1.2. Thus, connected devices such as smartphones can be charged faster. If necessary, an optional power supply or an optional power cable can be connected to the power socket.

SuperSpeed USB 5 Gbps,

Hi-Speed 480 Mbps,

Full-Speed 12 Mbps,

Low-Speed 1.5 Mbps

- 8 x LED indicator
- · USB ports with screw holes
- · Robust metal housing
- · Removable wallmount brackets
- Power supply: Bus-powered or Self-powered
- Flexible power supply with 9 V to 40 V
- · Automatic detection of the input polarity of the power connectors
- ESD protection up to 15 kV for all ports
- Dimensions (LxWxH): ca. 158 x 80 x 32 mm
- · Colour: black
- Plug & Play