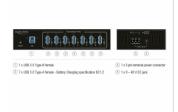

#### **Specification**

- Connectors:
- 1 x USB 3.0 Type-B female >
- 7 x USB 3.0 Type-A female Battery Charging specification BC1.2
- 1 x 9 40 V DC jack
- 1 x 3 pin terminal power connector
- · Chipset: VIA VL811+
- Data transfer rate up to:

SuperSpeed USB 5 Gbps,

Hi-Speed 480 Mbps,

Full-Speed 12 Mbps,

Low-Speed 1.5 Mbps

- 8 x LED indicator
- · USB ports with screw holes
- · Robust metal housing
- · Removable wallmount brackets
- Power supply: Bus-powered or Self-powered
- Flexible power supply with 9 V to 40 V
- · Automatic detection of the input polarity of the power connectors
- ESD protection up to 15 kV for all ports
- Dimensions (LxWxH): ca. 158 x 80 x 32 mm
- · Colour: black
- Plug & Play