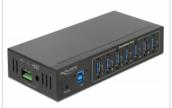

# Delock External Industry Hub 7 x USB 3.0 Type-A with 15 kV ESD protection

#### **Specification**

- Connectors:
- 1 x USB 3.0 Type-B female >
- 7 x USB 3.0 Type-A female Battery Charging specification BC1.2
- 1 x 9 40 V DC jack
- 1 x 3 pin terminal power connector
- · Chipset: VIA VL811+
- Data transfer rate up to:

SuperSpeed USB 5 Gbps,

Hi-Speed 480 Mbps,

Full-Speed 12 Mbps,

Low-Speed 1.5 Mbps

- 8 x LED indicator
- · USB ports with screw holes
- · Robust metal housing
- · Removable wallmount brackets
- Power supply: Bus-powered or Self-powered
- Flexible power supply with 9 V to 40 V
- · Automatic detection of the input polarity of the power connectors
- ESD protection up to 15 kV for all ports
- Dimensions (LxWxH): ca. 158 x 80 x 32 mm
- · Colour: black
- Plug & Play