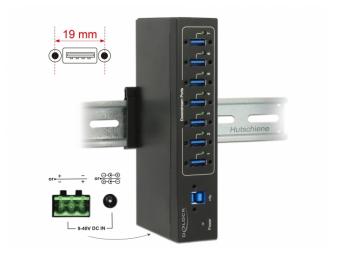

# Delock External Industry Hub 7 x USB 3.0 Type-A with 15 kV ESD protection

#### Description

This solid industry capable USB hub by Delock can be connected to a computer via the USB Type-A interface. It expands the computer by seven USB Type-A connectors, which supports the USB Battery Charging specification BC1.2. Thus, connected devices such as smartphones can be charged faster. If necessary, an optional power supply or an optional power cable can be connected to the power socket.

#### **Specification**

- Connectors:
- 1 x USB 3.0 Type-B female >
- 7 x USB 3.0 Type-A female Battery Charging specification BC1.2
- 1 x 9 40 V DC jack
- 1 x 3 pin terminal power connector
- · Chipset: VIA VL811+
- Data transfer rate up to:

SuperSpeed USB 5 Gbps,

Hi-Speed 480 Mbps,

Full-Speed 12 Mbps,

Low-Speed 1.5 Mbps

- 8 x LED indicator
- · USB ports with screw holes
- · Robust metal housing
- · Removable wallmount brackets
- Power supply: Bus-powered or Self-powered
- Flexible power supply with 9 V to 40 V
- · Automatic detection of the input polarity of the power connectors
- ESD protection up to 15 kV for all ports
- Dimensions (LxWxH): ca. 158 x 80 x 32 mm
- · Colour: black
- Plug & Play

## Power supply specification

- 9 40 V
- Dimensions:

inside: ø ca. 2.1 mm outside: ø ca. 5.5 mm length: ca. 9 mm

### Package content

- Hub USB
- 1 x cable USB A male to USB B male, length ca. 1 m
- 2 x wall mounting brackets
- 1 x mounting for 35 mm DIN rail