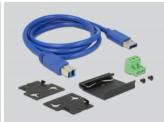

### Package content

- Hub USB
- 1 x cable USB A male to USB B male, length ca. 1 m
- 2 x wall mounting brackets
- 1 x mounting for 35 mm DIN rail

#### Item no. 63311

EAN: 4043619633111

Country of origin: China

Package: Retail Box

- 1 x 3 pin terminal block
- User manual