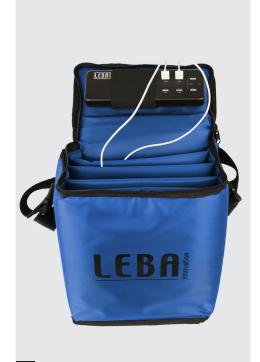

#### **ITEM NUMBERS**

NoteBag Blue Model NB2-10TABB-BLUE

NoteBag Blue 10, USB-A (Schuko plug) Model NB2-10C-BLU-SC

- 1. NoteBag with NoteCharge charger. This example is a NoteBag Blue 5, USB-5.
- 2. Adjustable shoulder strap.
- 3. Fully padded bag for storing, carrying and charging 10 tablets, iPads or similar devices.
- 4. Pocket on the back for cables (cables not included).