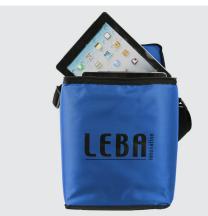

# NoteBag is a simple and portable storage and charging solution for 10 tablets.

NoteBag is a secure shoulder bag that can accommodate up to 10 tablets, iPads or similar devices.

NoteBag is a smart and colourful bag for tablets and iPads. A simple and secure shoulder bag, ready to take on outdoor walks when you want to record video or take photos on excursions. NoteBag can be carried by young children. Accommodates 10 tablets or iPads, all of which are well protected in the fully padded bag.

### NoteBag Blue 10 Solutions

- Designed for storing, charging and carrying up to 10 tablets, iPads or similar devices
- The padded NoteBag protects devices during transport and ensures that they are not scratched.
- The adjustable shoulder strap can be adjusted for both teachers and students.
- The pocket on the back makes it possible to store cables in the same place as the devices.
- · It is possible to charge devices with NoteCharge.
- The size of NoteBag is designed so that it can be integrated into NoteCart and NoteBox 16.