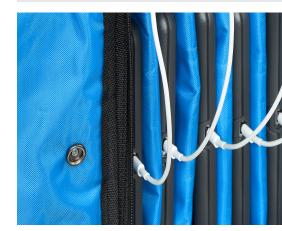

If there is a need for charging, NoteBag can be fitted with NoteCharge, a USB-A charger. There is a separate compartment at the back of the bag for storing charging cables.

CHARGE IT, STORE IT, MANAGE IT

#### **ACCESSORIES**

Cables (see options)