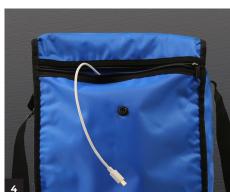

#### **ITEM NUMBERS**

NoteBag Blue Model NB2-10TABB-BLUE

NoteBag Blue 10, USB-A (Schuko plug) Model NB2-10C-BLU-SC

- 1. NoteBag with NoteCharge charger. This example is a NoteBag Blue 5, USB-5.
- 2. Adjustable shoulder strap.
- 3. Fully padded bag for storing, carrying and charging 10 tablets, iPads or similar devices.
- 4. Pocket on the back for cables (cables not included).

NOTE! Do not charge when NoteBag is closed.

leba-innovation.com