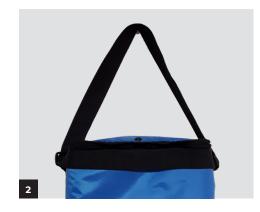

#### **ITEM NUMBERS**

NoteBag Blue Model NB2-10TABB-BLUE

NoteBag Blue 10, USB-A (Schuko plug) Model NB2-10C-BLU-SC

- 1. NoteBag with NoteCharge charger. This example is a NoteBag Blue 5, USB-5.
- 2. Adjustable shoulder strap.
- 3. Fully padded bag for storing, carrying and charging 10 tablets, iPads or similar devices.
- 4. Pocket on the back for cables (cables not included).