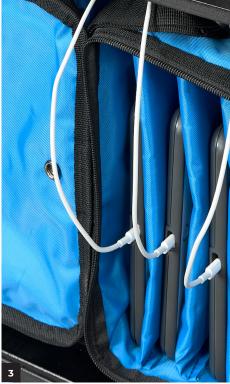

If there is a need for charging, NoteBag can be fitted with NoteCharge, a USB-A charger. There is a separate compartment at the back of the bag for storing charging cables.

CHARGE IT, STORE IT, MANAGE IT

#### **ACCESSORIES**

Cables (see options)