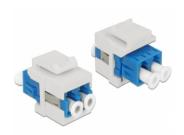

# Delock Keystone module LC Duplex female > LC Duplex female single-mode

## **Specification**

- Connectors:
- 1 x LC Duplex female >
- 1 x LC Duplex female
- For single-mode or multi-mode fiber
- · Zirconium ceramic sleeve
- · With dust cover
- For Keystone ports with 19.2 x 14.9 mm
- · Colour: white
- Dimensions (LxWxH): ca. 29.2 x 22.1 x 17.8 mm