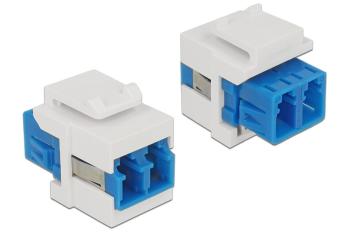

# Delock Keystone module LC Duplex female > LC Duplex female single-mode

## **Specification**

- Connectors:
- 1 x LC Duplex female >
- 1 x LC Duplex female
- For single-mode or multi-mode fiber
- · Zirconium ceramic sleeve
- · With dust cover
- For Keystone ports with 19.2 x 14.9 mm
- · Colour: white
- Dimensions (LxWxH): ca. 29.2 x 22.1 x 17.8 mm