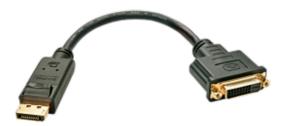

## **DisplayPort to DVI Adapter Cable**

Part No.: 41004

## Description

- Supports Video-Mirroring & Extended desktop modes
- DisplayPort Male to DVI-D Female connectors
- Compliant with DisplayPort 1.1 specification for both 1.62 and 2.7Gbps
- Compliant with DVI 1.1 specification up to 1.65Gbps
- PC:VGA, SVGA, VGA, SXGA and UXGA
- HDTV: 480i, 576i, 480p, 576p, 1080i, 1080p and 1920 x 1200
- Overall length: 15cm
- Color: Black
- Gold plated connectors
- 2 year warranty

## **Technical details**

The LINDY DisplayPort to DVI Adapter is designed for use with newer PCs and Laptops. Connect the adapter to the DisplayPort of the source device and the DVI end of the adapter to an external monitor or projector.