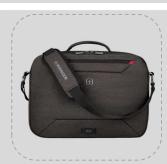

Take the stress out of your daily commute with this sleek laptop case. Featuring dedicated padded storage for your laptop and an internal SmartOrg panel, it cleverly stores all your business essentials in style. The versatile carrying options offer premium performance as both a backpack and shoulder bag, whether you're riding the underground or cycling to the office. A Quick Access pocket keeps tickets or a 10" tablet easily at hand.

## Key benefits

- Padded compartment for a 16" laptop
- Quick Access pocket / 10" tablet pocket
- Can be carried like a backpack, with tuck-away backpack straps
- SmartOrg ultimate organizer with large zip opening keeps power cords, chargers and business cards neat and accessible
- Coated and reverse zippers for water repellence
- Pass-Thru trolley strap slides over the handle of wheeled luggage for easy travel with multiple bags