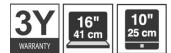

MX Commute 16" Laptop Case with backpack straps

**Product Description** 

**Product Dimensions** 

Product Weight Product Volume Material Carton Quantity Min. Order Quantity 16" Laptop Case with backpack straps 44w x 33h x 17d cm 17.3"w x 13"h x 6.7"d 0.62 kg / 1.37 lbs 20 l / 1220 cu in 100% Polyester 3 pieces 1002

## Key benefits

- Padded compartment for a 16" laptop
- Quick Access pocket / 10" tablet pocket
- Can be carried like a backpack, with tuck-away backpack straps
- SmartOrg ultimate organizer with large zip opening keeps power cords, chargers and business cards neat and accessible
- Coated and reverse zippers for water repellence
- Pass-Thru trolley strap slides over the handle of wheeled luggage for easy travel with multiple bags