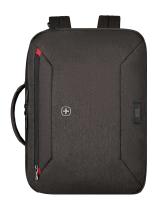

Take the stress out of your daily commute with this sleek laptop case. Featuring dedicated padded storage for your laptop and an internal SmartOrg panel, it cleverly stores all your business essentials in style. The versatile carrying options offer premium performance as both a backpack and shoulder bag, whether you're riding the underground or cycling to the office. A Quick Access pocket keeps tickets or a 10" tablet easily at hand.

## Key benefits

- Padded compartment for a 16" laptop
- Quick Access pocket / 10" tablet pocket
- Can be carried like a backpack, with tuck-away backpack straps
- SmartOrg ultimate organizer with large zip opening keeps power cords, chargers and business cards neat and accessible
- Coated and reverse zippers for water repellence
- Pass-Thru trolley strap slides over the handle of wheeled luggage for easy travel with multiple bags