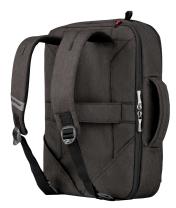

## Key benefits

- Padded compartment for a 16" laptop
- Quick Access pocket / 10" tablet pocket
- Can be carried like a backpack, with tuck-away backpack straps
- SmartOrg ultimate organizer with large zip opening keeps power cords, chargers and business cards neat and accessible
- Coated and reverse zippers for water repellence
- Pass-Thru trolley strap slides over the handle of wheeled luggage for easy travel with multiple bags