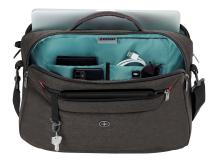

Take the stress out of your daily commute with this sleek laptop case. Featuring dedicated padded storage for your laptop and an internal SmartOrg panel, it cleverly stores all your business essentials in style. The versatile carrying options offer premium performance as both a backpack and shoulder bag, whether you're riding the underground or cycling to the office. A Quick Access pocket keeps tickets or a 10" tablet easily at hand.

## Key benefits

- Padded compartment for a 16" laptop
- Quick Access pocket / 10" tablet pocket
- Can be carried like a backpack, with tuck-away backpack straps
- SmartOrg ultimate organizer with large zip opening keeps power cords, chargers and business cards neat and accessible
- Coated and reverse zippers for water repellence
- Pass-Thru trolley strap slides over the handle of wheeled luggage for easy travel with multiple bags