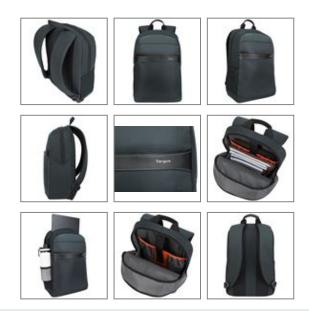

Dedicated compartment separates laptop from your personal belongings. With the comfort of adjustable shoulder straps, breathable air channel back panel design and convenience of front zippered pockets, this backpack is ideal for business travel and everyday commute.

## **Features**

- Dedicated laptop compartment with multi-fit cradle fits up to 15.6"
- · Ample space for convenient storage
- · Padded back panel for support and comfort
- · Adjustable and ergonomic padded shoulder straps

- · Easy access front zippered pocket
- · Metallic logo zippered pull for usage convenience
- · Lightweight, weather-resistant materials
- · Limited lifetime warranty