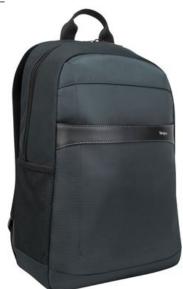

## Geolite Plus 12.5-15.6" Backpack - Ocean

TSB96101GL

## **Description**

For modern professionals and mobile trendsetters, the new Geolite range blends protection, comfort, and affordability, all in one. A durable mix of material and style offers ample storage capacity in compact, sophisticated designs. Multi-Fit cradle offers a reassuringly snug fit for laptops between 12.5-15.6". The Geolite Plus Multi-Fit Backpack is designed to fit your laptop and your life with flexible dedicated compartment.