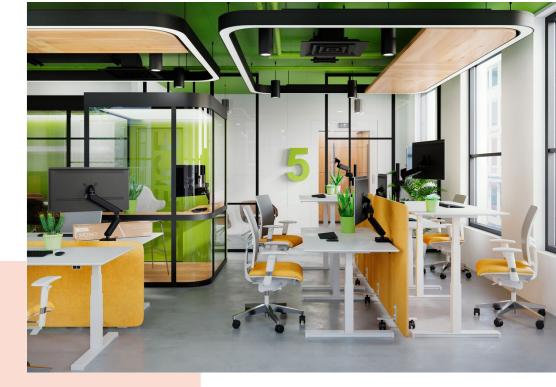

## MOMO 4237 Monitor Arm Motion Plus for 2 monitors (black)

## **Key Benefits**

- Height Adjustable
- Suitable for one, two or a whole series of monitors
- Easy to assemble without tools
- Flexible modular system
- TÜV certified / 10-year guarantee

The ergonomic monitor arm for every workplace The MOMO 4237 is a dynamic monitor arm for mounting 2 monitors, specially designed for monitors that are regularly adjusted in height, such as at flexible work stations. The monitor arm can hold screen up to 34 inches and weighing up to 10 kg.