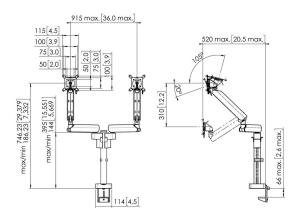

## **Specifications**

| Article number (SKU)            |
|---------------------------------|
| Colour                          |
| EAN single box                  |
| TÜV certified                   |
| Tilt                            |
| Rotate                          |
| Guarantee                       |
| Min. screen size (inch)         |
| Max. screen size (inch)         |
| Max. height of interface (mm)   |
| Max. width of interface (mm)    |
| Adjustable depth                |
| Adjustable height               |
| Max. display width (mm)         |
| Max. screen size (inch)         |
| Min. weight load (kg)           |
| Number of pivot points          |
| Universal or fixed hole pattern |
| Awards                          |

Height adjustment Max. center display Mounting Possibilities Max. thickness desk

7142370 Black 8712285353666 Yes Tilt -20°/+105° Up to 180° 10 years 10 34 115 115 True True 915 34 1 3 Fixed iF Product Design Award 2023 Red Dot Product Design Award 2023 Mechanical spring 751 On and through desk iF Product Design Award 2023 Red Dot Product Design Award 2023