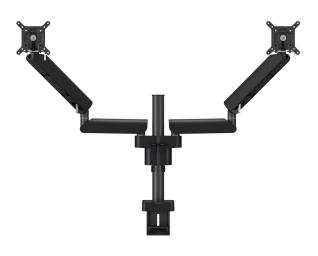

## MOMO 4237 Monitor Arm Motion Plus for 2 monitors (black)

## **Key Benefits**

- Height Adjustable
- Suitable for one, two or a whole series of monitors
- Easy to assemble without tools
- Flexible modular system
- TÜV certified / 10-year guarantee

The ergonomic monitor arm for every workplace The MOMO 4237 is a dynamic monitor arm for mounting 2 monitors, specially designed for monitors that are regularly adjusted in height, such as at flexible work stations. The monitor arm can hold screen up to 34 inches and weighing up to 10 kg.