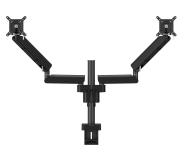

## MOMO 4237 Monitor Arm Motion Plus for 2 monitors (black)

## **Key Benefits**

- Height Adjustable
- Suitable for one, two or a whole series of monitors
- Easy to assemble without tools
- Flexible modular system
- TÜV certified / 10-year guarantee

The ergonomic monitor arm for every workplace The MOMO 4237 is a dynamic monitor arm for mounting 2 monitors, specially designed for monitors that are regularly adjusted in height, such as at flexible work stations. The monitor arm can hold screen up to 34 inches and weighing up to 10 kg.