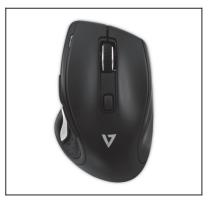

## DESCRIPTION

The V7 Deluxe Wireless Optical Mouse is designed for total comfort and performance. Featuring adjustable dpi up to 1600dpi ensures smooth and precise tracking. The ergonomic design contours to the shape of your palm and the mouse has 6 buttons for productivity. It also features a fast-scroll wheel for making scrolling through long docs and web pages a snap. Additionally, 2-AA battery is included so its ready to go right out of the box.