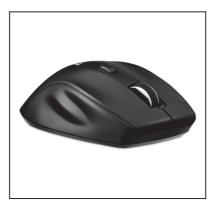

## DESCRIPTION

The V7 Deluxe Wireless Optical Mouse is designed for total comfort and performance. Featuring adjustable dpi up to 1600dpi ensures smooth and precise tracking. The ergonomic design contours to the shape of your palm and the mouse has 6 buttons for productivity. It also features a fast-scroll wheel for making scrolling through long docs and web pages a snap. Additionally, 2-AA battery is included so its ready to go right out of the box.