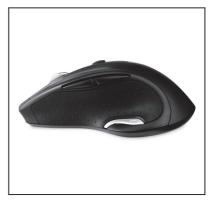

## DESCRIPTION

The V7 Deluxe Wireless Optical Mouse is designed for total comfort and performance. Featuring adjustable dpi up to 1600dpi ensures smooth and precise tracking. The ergonomic design contours to the shape of your palm and the mouse has 6 buttons for productivity. It also features a fast-scroll wheel for making scrolling through long docs and web pages a snap. Additionally, 2-AA battery is included so its ready to go right out of the box.