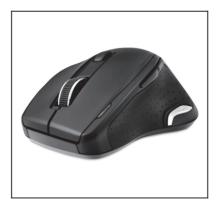

## DESCRIPTION

The V7 Deluxe Wireless Optical Mouse is designed for total comfort and performance. Featuring adjustable dpi up to 1600dpi ensures smooth and precise tracking. The ergonomic design contours to the shape of your palm and the mouse has 6 buttons for productivity. It also features a fast-scroll wheel for making scrolling through long docs and web pages a snap. Additionally, 2-AA battery is included so its ready to go right out of the box.