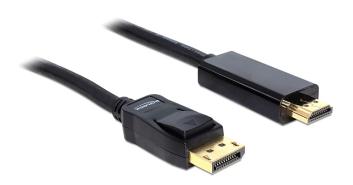

# Delock Cable Displayport 1.5 male > High Speed HDMI-A male passive 5 m black

#### Description

This cable by Delock enables the connection between devices, e.g. a monitor, with HDMI connector to a Displayport interface.

 $5 \, \mathrm{m}$ 

#### **Specification**

- · Connectors:
- 1 x Displayport 20 pin male >
- 1 x High Speed HDMI-A 19 pin male
- Chipset: NXP PTN3361
- Displayport 1.1 and High Speed HDMI specification
- Passive cable (level shifter), suitable only for graphics cards with DP++ output
- Signal direction: Displayport input > HDMI output
- Cable gauge: 28 AWG
- · Cable diameter: ca. 6.5 mm
- · Twisted-pair cabling
- Copper conductor
- · Gold-plated connectors
- Triple shielded cable
- · Transfer of audio and video signals
- Data transfer rate up to 8.16 Gb/s
- Resolution up to 1920 x 1200 @ 60 Hz (depending on the system and the connected hardware)
- · Colour: black
- Length incl. connectors: ca. 5 m