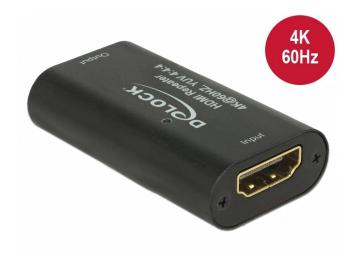

# Delock Repeater HDMI 4K 60 Hz UHD 30 m

## Description

This HDMI repeater by Delock can be used for signal enhancement of an HDMI connection up to 30 m. An up to 20 m long cable can be connected from a PC or laptop to the input port of the repeater, and on the other side an up to 10 m long cable to the output port of the repeater, which is then connected to a display or TV. The repeater supports a resolution of up to Ultra HD (4K @ 60 Hz) and is downwards compatible to Full-HD 1080p.

## **Specification**

Connectors:

Input: 1 x HDMI-A 19 pin female Output: 1 x HDMI-A 19 pin female

- High Speed HDMI with Ethernet (HEC) specification
- Resolution up to 3840 x 2160 @ 60 Hz (depending on the system and the connected hardware)
- Supports HDCP 2.2 (High-Bandwidth Digital Content Protection)
- Supports HDR
- Video bandwidth up to 600 MHz / 6 Gbps per channel, max. 18 Gbps
- · No external power supply needed
- Robust metal housing
- Colour: black
- Dimensions (LxWxH): ca. 51 x 28 x 13 mm