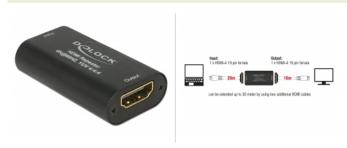

## Description

This HDMI repeater by Delock can be used for signal enhancement of an HDMI connection up to 30 m. An up to 20 m long cable can be connected from a PC or laptop to the input port of the repeater, and on the other side an up to 10 m long cable to the output port of the repeater, which is then connected to a display or TV. The repeater supports a resolution of up to Ultra HD (4K @ 60 Hz) and is downwards compatible to Full-HD 1080p.

## **Specification**

Connectors:

Input: 1 x HDMI-A 19 pin female Output: 1 x HDMI-A 19 pin female

- High Speed HDMI with Ethernet (HEC) specification
- Resolution up to 3840 x 2160 @ 60 Hz (depending on the system and the connected hardware)
- Supports HDCP 2.2 (High-Bandwidth Digital Content Protection)
- Supports HDR
- Video bandwidth up to 600 MHz / 6 Gbps per channel, max. 18 Gbps
- · No external power supply needed
- Robust metal housing
- Colour: black
- Dimensions (LxWxH): ca. 51 x 28 x 13 mm