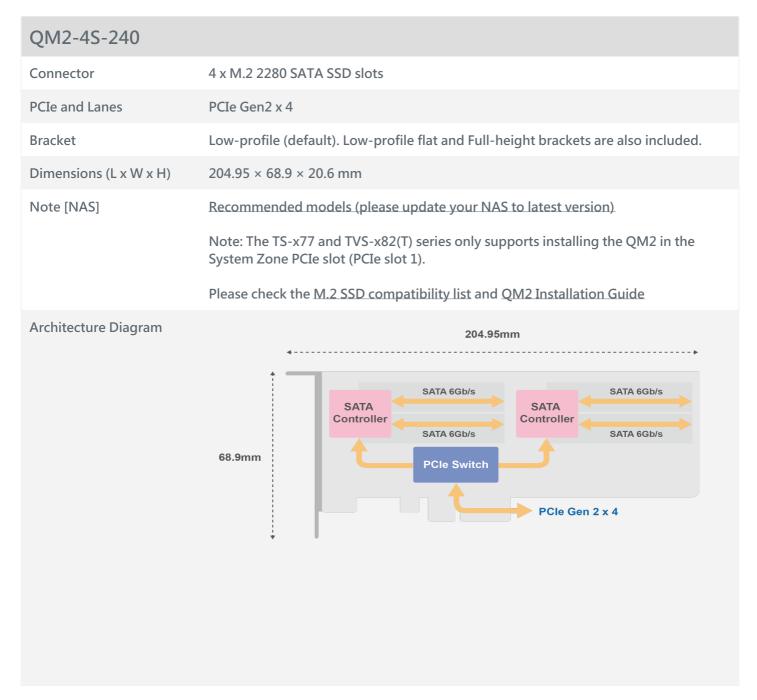

Note: Use only QNAP memory modules to maintain system performance and stability. For NAS devices with more than one memory slot, use QNAP modules with identical specifications.

Warning: Using unsupported modules may degrade performance, cause errors, or prevent the operating system from starting. \*Sound Level Test

Environment: Refer to ISO 7779; Maximum HDD loaded; Bystander Position; Average data from 1 meter in front of operating NAS. Product images are for illustrative purposes only and may differ from the actual product. Due to differences in monitors, colors of products may also appear different to those shown on the site.

Designs and specifications are subject to change without notice.