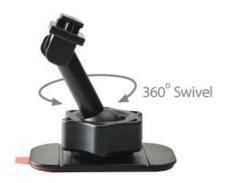

# **Adhesive Mount**

Exclusively for Transcend's DrivePro dashcams, the adhesive mount features a strong adhesive pad, a locking T tip and a 360° swivel, allowing you to easily adjust your mount to any desired angle.