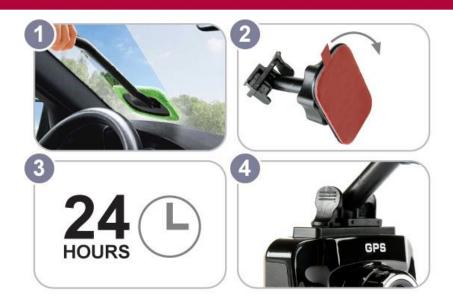

#### **Installation Guide**

- 1. Clean the area of the windshield where the adhesive pad will be placed.
- 2. Remove the protective film and firmly press the adhesive pad onto the windshield.
- 3. Allow at least 24 hours for the mount to properly adhere to the surface.
- 4. Insert and slide the dashcam into the adhesive mount.