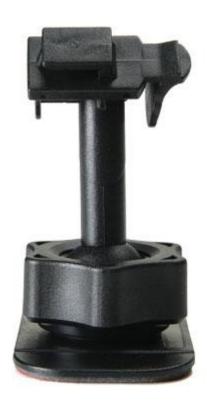

# **Adhesive Mount**

Exclusively for Transcend's DrivePro dashcams, the adhesive mount features a strong adhesive pad, a locking T tip and a 360° swivel, allowing you to easily adjust your mount to any desired angle.

#### Appearance

| Dimensions (Max.) | 51 mm x 29 mm x 55 mm (2.01" x 1.14" x 2.17") |
|-------------------|-----------------------------------------------|
| Weight (Max.)     | 15 g (0.53 oz)                                |
| Adhesive Cup      | 51 mm x 29 mm (2.01" x 1.14")                 |