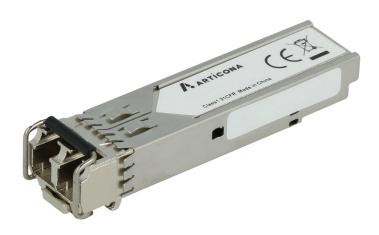

## JD092B SFP+ Module

Article overview: 4639386

The ARTICONA JD092B SFP module is ideal for the efficient networking of various computers.

- Compatible with many HPE Aruba devices
- Can be used as an alternative to the SFP Transceiver JD092B

## **Specifications**

| Product type       | SFP module |
|--------------------|------------|
| Data transfer rate | 10 Gb/s    |
| Range              | 300 m      |
| Connectors         | LC         |
| Fibre standard     | Multi mode |
| Wavelength         | 850 nm     |