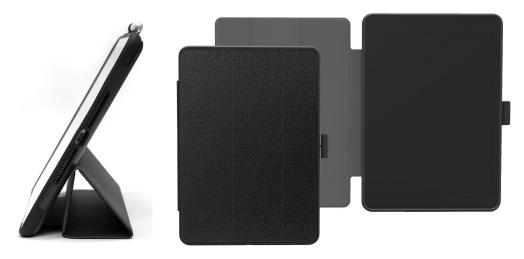

## iPad 9.7 Case Black

Article number: 4300302

- Magnetic cover with pen slot
- Smart sleep and wake-up function
- Doubles as a stand
- Elegant all-round protection
- Access to all buttons and ports

## **Specifications**

| Product type           | Sleeve                                            |
|------------------------|---------------------------------------------------|
| Application            | Tablet                                            |
| Compatible devices     | Apple iPad (Gen 5/6 2017/2018)                    |
| Display size           | 24.6 cm (9.7")                                    |
| Material               | Koskin (synthetic leather) Polycarbonate Silicone |
| Colour                 | Black                                             |
| Features               | Stand feature Wake / sleep                        |
| Dimensions (W x H x D) | 173 x 243 x 15 mm                                 |
| Special features       | Pen loop                                          |