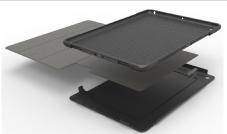

## iPad 9.7 Case Black

Article number: 4300302

- Magnetic cover with pen slot
- Smart sleep and wake-up function
- Doubles as a stand
- Elegant all-round protection
- Access to all buttons and ports

## **Specifications**

| Product type           | Sleeve                                            |
|------------------------|---------------------------------------------------|
| Application            | Tablet                                            |
| Compatible devices     | Apple iPad (Gen 5/6 2017/2018)                    |
| Display size           | 24.6 cm (9.7")                                    |
| Material               | Koskin (synthetic leather) Polycarbonate Silicone |
| Colour                 | Black                                             |
| Features               | Stand feature Wake / sleep                        |
| Dimensions (W x H x D) | 173 x 243 x 15 mm                                 |
| Special features       | Pen loop                                          |