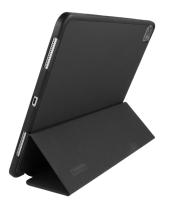

## iPad 12.9 (2020) Case

Article number: 4486047

- Case for iPad 12.9 " (2020)
- With Apple Pen holder on the inside
- Magnetic cover
- Smart sleep and wake-up function
- Doubles as a stand
- Access to all buttons and ports