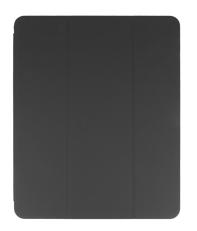

## iPad 12.9 (2020) Case

Article number: 4486047

- Case for iPad 12.9 " (2020)
- With Apple Pen holder on the inside
- Magnetic cover
- Smart sleep and wake-up function
- Doubles as a stand
- Access to all buttons and ports