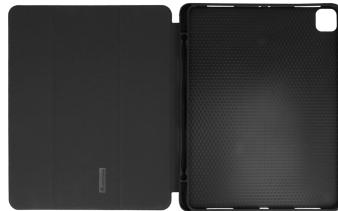

## iPad 12.9 (2020) Case

Article number: 4486047

- Case for iPad 12.9 " (2020)
- With Apple Pen holder on the inside
- Magnetic cover
- Smart sleep and wake-up function
- Doubles as a stand
- Access to all buttons and ports